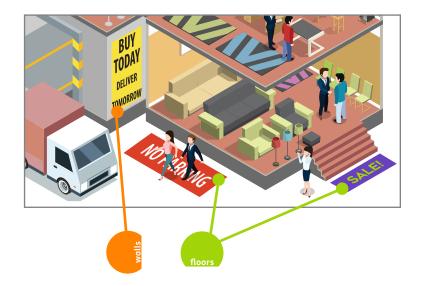

#### Where Does it Perform

Almost anywhere there is pedestrian traffic, delivering powerful promotional messages – where other materials fear to tread.

Typical applications include:

- Retail Stores
- Fairs
- Parades and Other Events
- Sports Arenas
- Private Business
- Tivate basiness
- Plant Safety Messages
- Schools
- Convention Centers
- Trade Shows
- Public Buildings
- Entertainment Venues
- Marathons

It can also be used for stunning wall graphics on painted or unpainted cinder block walls, unsealed cement walls and poured concrete support pylons. (Cannot be used on stucco).

Go to www.Mactac.com to download your ICC profile.