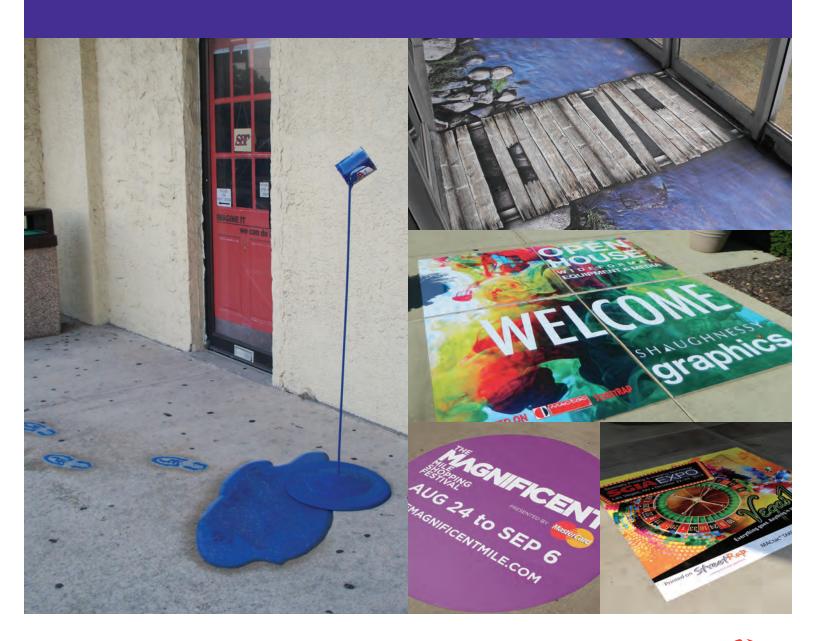

### What is StreetRap?

**StreetRap** is an easy-to-print 4.0 mil opaque matte film that delivers superb color reproduction, durability and ease of application. It is engineered with an aggressive solvent acrylic adhesive that provides outstanding adhesion to unsealed pedestrian concrete or asphalt surfaces, and to select rough wall surfaces.

#### Where Does it Perform

Almost anywhere there is pedestrian traffic, delivering powerful promotional messages – where other materials fear to tread.

Typical applications include:

- Retail Stores
- Fairs
- Parades and Other Events
- Sports Arenas
- Private Business
- Tivate basiness
- Plant Safety Messages
- Schools
- Convention Centers
- Trade Shows
- Public Buildings
- Entertainment Venues
- Marathons

It can also be used for stunning wall graphics on painted or unpainted cinder block walls, unsealed cement walls and poured concrete support pylons. (Cannot be used on stucco).

Go to www.Mactac.com to download your ICC profile.